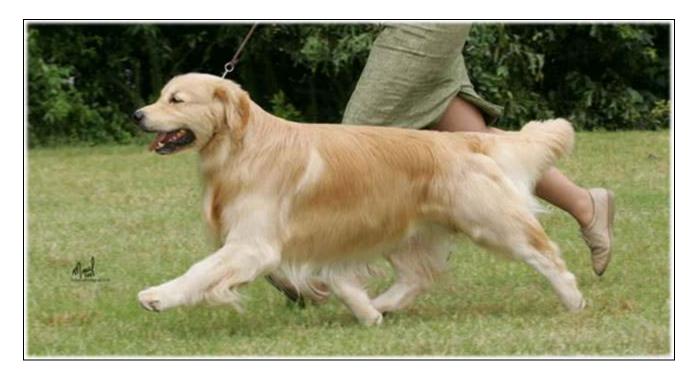

## "Coach"

BISS CH. Happy HR Highmark Bad News Bears, CD, SH, WCX, SDHF, OS

(CH. Happy HR Beauty in the Beast x CH. Highmark Weather or Naught)
Born: October 11, 2002

**Coach was bred by -**Linda Willard and Maura Phelen

Coach - shown taking the Best in Specialty Sweepstakes win at the Golden retriever Club of America National Specialty, October, 2003.

Coach next wins another Best in Specialty Sweepstakes ribbon at the Central Oklahoma Golden Retriever Specialty show in November of 2003.

Coach earns his Junior Hunting title at 18 months of age!

Coach and the gang - going Best of Winners at the GRCA National Specialty, October, 2004!

Coach completes his Championship title in May, 2005!

For 2006, this outstanding multiple Best of Breed winner was ranked #2 in the Purina ProPlan Top Ten Golden Retriever Breed Point System (based on breed competition as December, 2006)