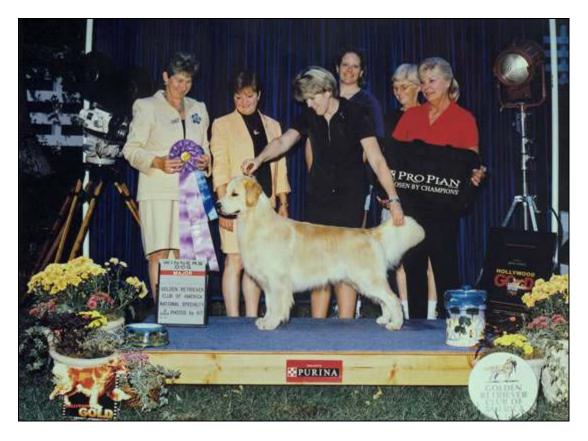

Coach earns his Junior Hunting title at 18 months of age!

Coach and the gang - going Best of Winners at the GRCA National Specialty, October, 2004!

Coach completes his Championship title in May, 2005!

For 2006, this outstanding multiple Best of Breed winner was ranked #2 in the Purina ProPlan Top Ten Golden Retriever Breed Point System (based on breed competition as December, 2006)

Coach also earned an Award of Excellence in competition at the AKC/Eukanuba National Championships in Long Beach, CA, in December of 2006.

Coach has gone on to earn multiple group placements including numerous Group One wins to date.