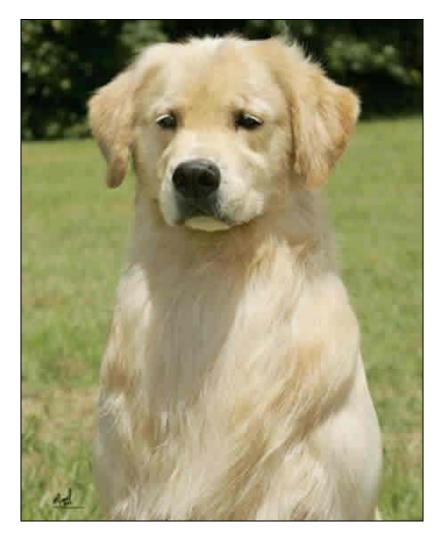

## "Coach"

BISS CH. Happy HR Highmark Bad News Bears, CD, SH, WCX, SDHF, OS

(CH. Happy HR Beauty in the Beast x CH. Highmark Weather or Naught)
Born: October 11, 2002

**Coach was bred by -**Linda Willard and Maura Phelen

## ...and this is **Coach!**

OFA GR-84453G24M-PI CERF GR-27022N OFA GR-CA6999/14M/C-PI OFA GR-EL10272M24-PI